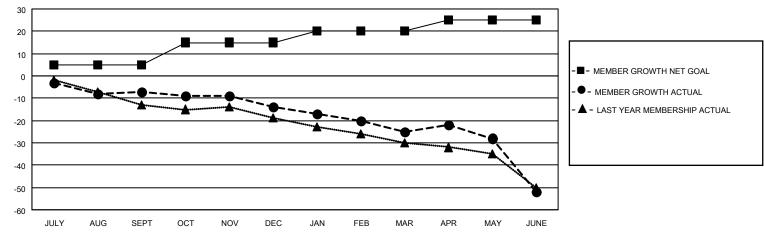

## GOALS AND ACTUAL MEMBERS CUMULATIVE

| DROPPED CLUBS: 2 |    | 15 CLUBS OF 37 ADDED 1 OR<br>MORE NEW MEMBERS | GENDER DISTRIBUTION                                              |                           |  |
|------------------|----|-----------------------------------------------|------------------------------------------------------------------|---------------------------|--|
|                  |    | WORL NEW WEINBERG                             | MALE                                                             | 569 (76.89%)              |  |
| DROPPED MEMBERS  |    |                                               | FEMALE<br>NON BINARY                                             | 171 (23.11%)<br>0 (0.00%) |  |
| DECEASED         | 15 |                                               | PREFER NOT TO ANSWER                                             | 0 (0.00%)                 |  |
| CLUB CANCELLED   | 20 | CLICK HERE FOR CUMULATIVE                     | TOTAL FAMILY UNIT MEMBERS 98  FAMILY MEMBERS PAYING HALF DUES 49 |                           |  |
| OTHER            | 52 | MEMBERSHIP DATA                               |                                                                  |                           |  |
| TOTAL            | 87 |                                               |                                                                  |                           |  |